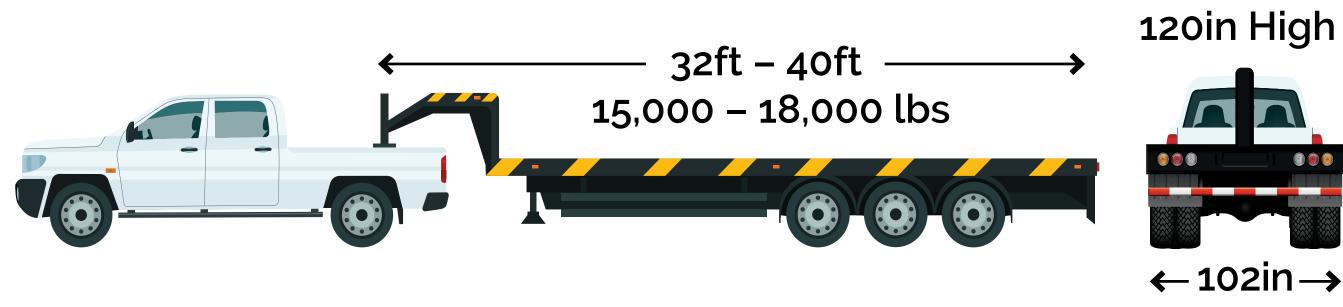

ng technology lets us know exactly where your shipment is at all times.

Whether you require the use of our 53-foot tractor-trailer, a full flat-bed trailer or a 12-foot Sprinter Van for your expedited freight, HotShotTrucking.com's ground truck delivery services have the capacity to accommodate shipments of virtually any size and weight. Working with vetted and approved experienced carriers, an advanced shipment-to-vehicle matching system, real-time tracking, and exclusive use vehicles are just a few of the advantages we offer our clients.

READY TO GET STARTED?

GET A QUOTE TODAY

#### **SPRINTER VAN**

Non-Dock High

8ft – 12ft

3,000 lbs

#### BOX TRUCK / CUBE VAN / SMALL STRAIGHT TRUCK



#### **STRAIGHT TRUCK**



### 53' DRY VAN



# **FULL FLATBED**



# GOOSE NECK HOT SHOT TRUCK