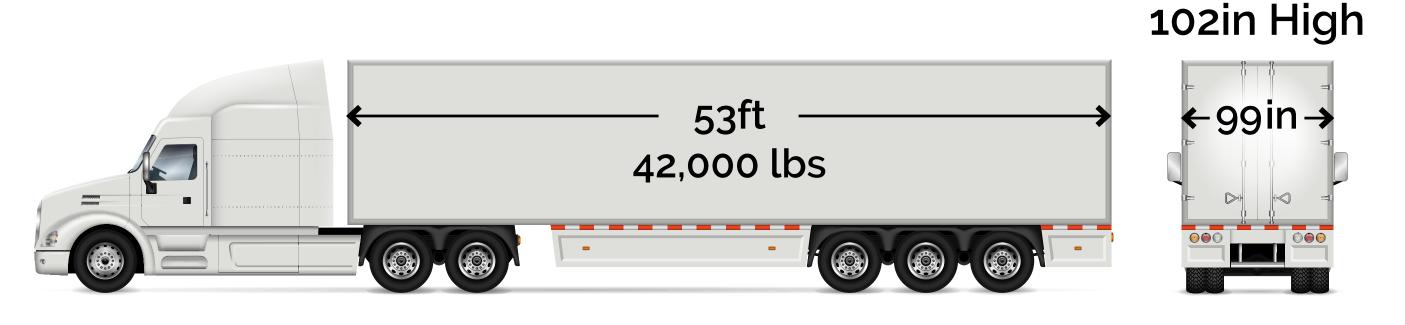

e.



Real-time monitoring and alerts: Our GPS tracking technology lets us know exactly where your shipment is at all times.

Whether you require the use of our 53-foot tractor-trailer, a full flat-bed trailer or a 12-foot Sprinter Van for your expedited freight, HotShotTrucking.com's ground truck delivery services have the capacity to accommodate shipments of virtually any size and weight. Working with vetted and approved experienced carriers, an advanced shipment-to-vehicle matching system, real-time tracking, and exclusive use vehicles are just a few of the advantages we offer our clients.

READY TO GET STARTED?

GET A QUOTE TODAY

#### **SPRINTER VAN**

Non-Dock High

8ft – 12ft

3,000 lbs

#### BOX TRUCK / CUBE VAN / SMALL STRAIGHT TRUCK



#### **STRAIGHT TRUCK**



### 53' DRY VAN



# **FULL FLATBED**



# GOOSE NECK HOT SHOT TRUCK