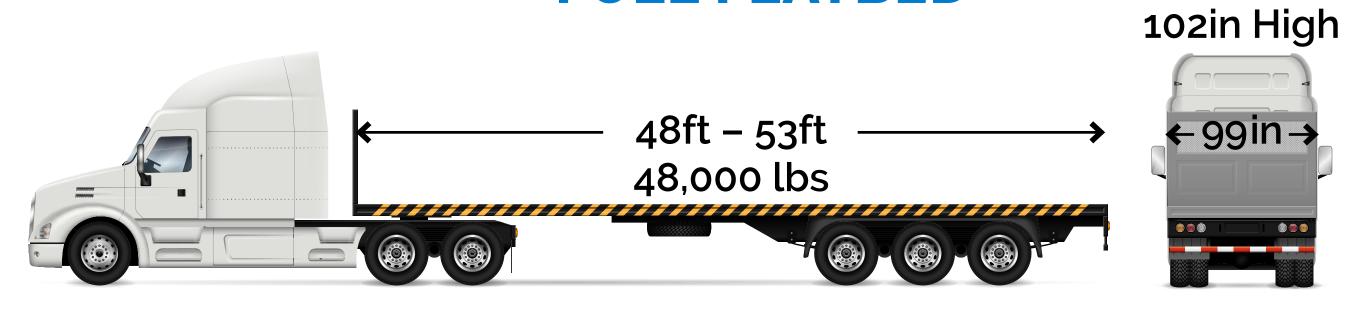

ring and alerts: Our GPS tracking technology lets us know exactly where your shipment is at all times.

Whether you require the use of our 53-foot tractor-trailer, a full flat-bed trailer or a 12-foot Sprinter Van for your expedited freight, HotShotTrucking.com's ground truck delivery services have the capacity to accommodate shipments of virtually any size and weight. Working with vetted and approved experienced carriers, an advanced shipment-to-vehicle matching system, real-time tracking, and exclusive use vehicles are just a few of the advantages we offer our clients.

READY TO GET STARTED?

GET A QUOTE TODAY

#### **SPRINTER VAN**

Non-Dock High

8ft – 12ft

3,000 lbs

#### BOX TRUCK / CUBE VAN / SMALL STRAIGHT TRUCK



#### **STRAIGHT TRUCK**



### 53' DRY VAN



# **FULL FLATBED**



# GOOSE NECK HOT SHOT TRUCK