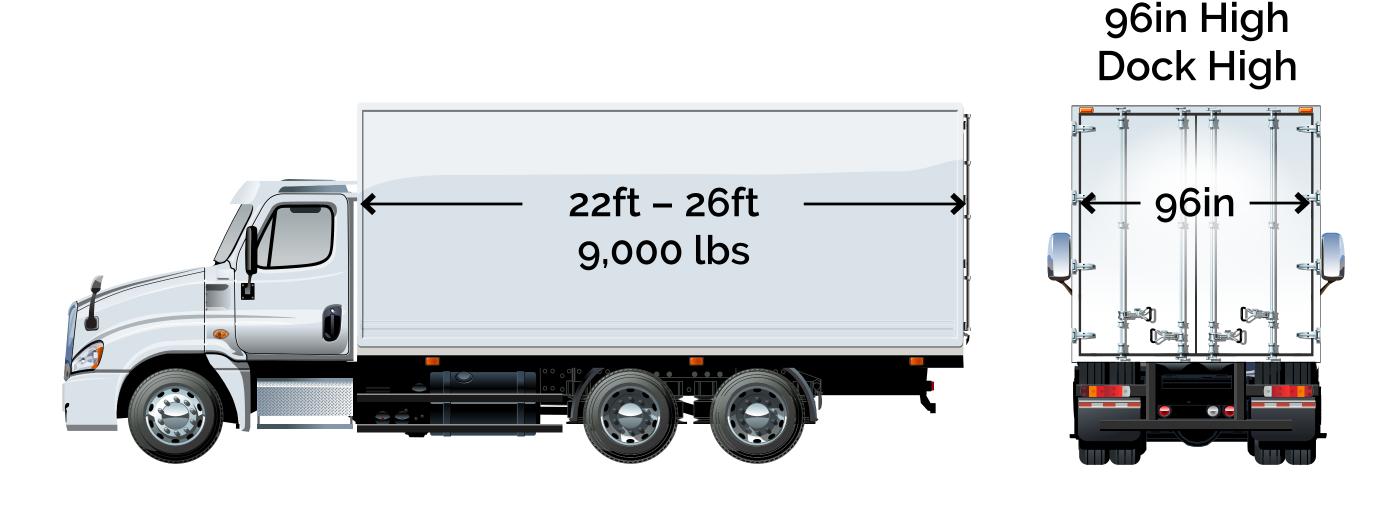

ry process exclusive.



Real-time monitoring and alerts: Our GPS tracking technology lets us know exactly where your shipment is at all times.

Whether you require the use of our 53-foot tractor-trailer, a full flat-bed trailer or a 12-foot Sprinter Van for your expedited freight, HotShotTrucking.com's ground truck delivery services have the capacity to accommodate shipments of virtually any size and weight. Working with vetted and approved experienced carriers, an advanced shipment-to-vehicle matching system, real-time tracking, and exclusive use vehicles are just a few of the advantages we offer our clients.

READY TO GET STARTED?

GET A QUOTE TODAY

#### **SPRINTER VAN**

Non-Dock High

8ft – 12ft

3,000 lbs

#### BOX TRUCK / CUBE VAN / SMALL STRAIGHT TRUCK



#### **STRAIGHT TRUCK**



### 53' DRY VAN



# **FULL FLATBED**



# GOOSE NECK HOT SHOT TRUCK