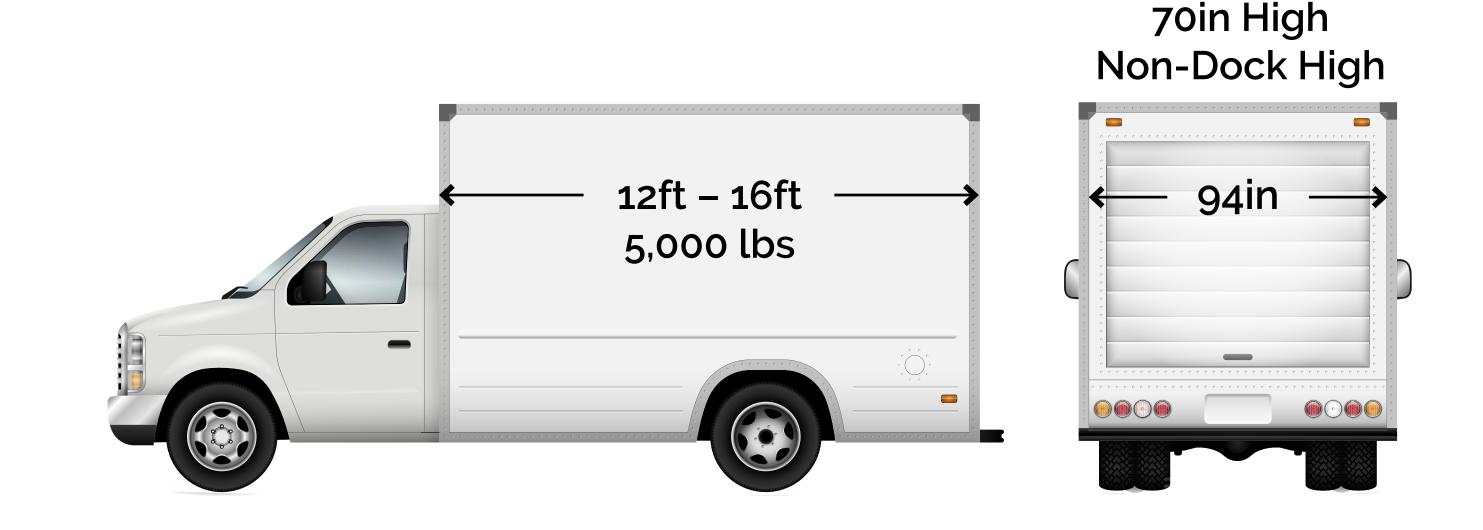

#### **SPRINTER VAN**

Non-Dock High

8ft – 12ft

3,000 lbs

#### BOX TRUCK / CUBE VAN / SMALL STRAIGHT TRUCK