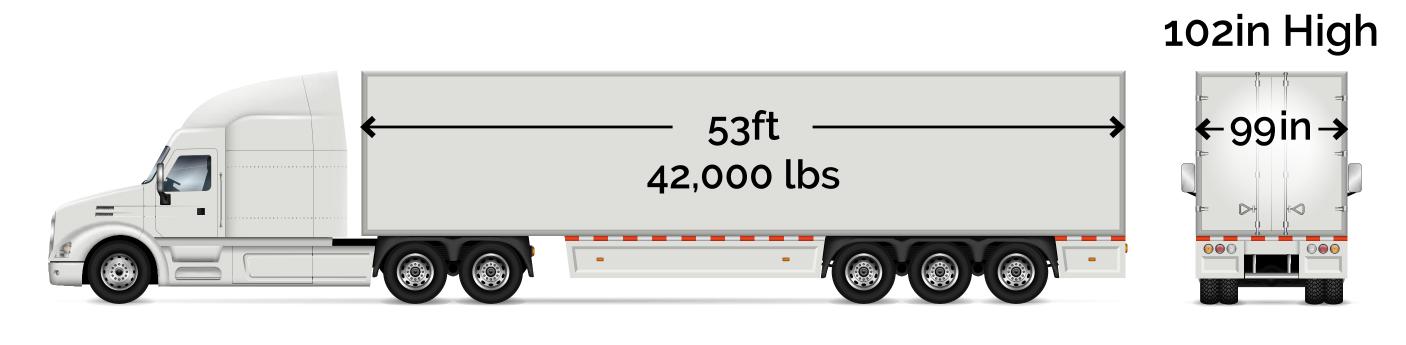

ing
the cargo's size and weight with the best vehicle.
We also offer exclusive vehicle use, which gives
you full access to the vehicle selected.

# FULLTRUCKLOAD.COM OFFERS:



Single point of contact: Work with the same expeditor during your shipment's entire process-no annoying call centers!



Shipment-to-vehicle matching system:
We carefully match the size and weight of
your shipment to the right vehicle.



Vetted and exclusive carriers: We work with vetted, experienced carriers, so you get one vehicle for the entire delivery process exclusive.



Real-time monitoring and alerts: Our GPS tracking technology lets us know exactly where your shipment is at all times.

### **SPRINTER VAN**



### BOX TRUCK / CUBE VAN / SMALL STRAIGHT TRUCK



### **STRAIGHT TRUCK**



## **53' DRY VAN**



### **FULL FLATBED**



Whether you require the use of our 53-foot tractor-trailer, a full flat-bed trailer or a 12-foot Sprinter Van for your expedited freight, FullTruckload.com's ground truck delivery services have the capacity to accommodate shipments of virtually any size and weight. Working with vetted and approved experienced carriers, an advanced shipment-to-vehicle matching system, real-time tracking, and exclusive use vehicles are just a few of the advantages we offer our clients.

READY TO GET STARTED?

GET A QUOTE TODAY