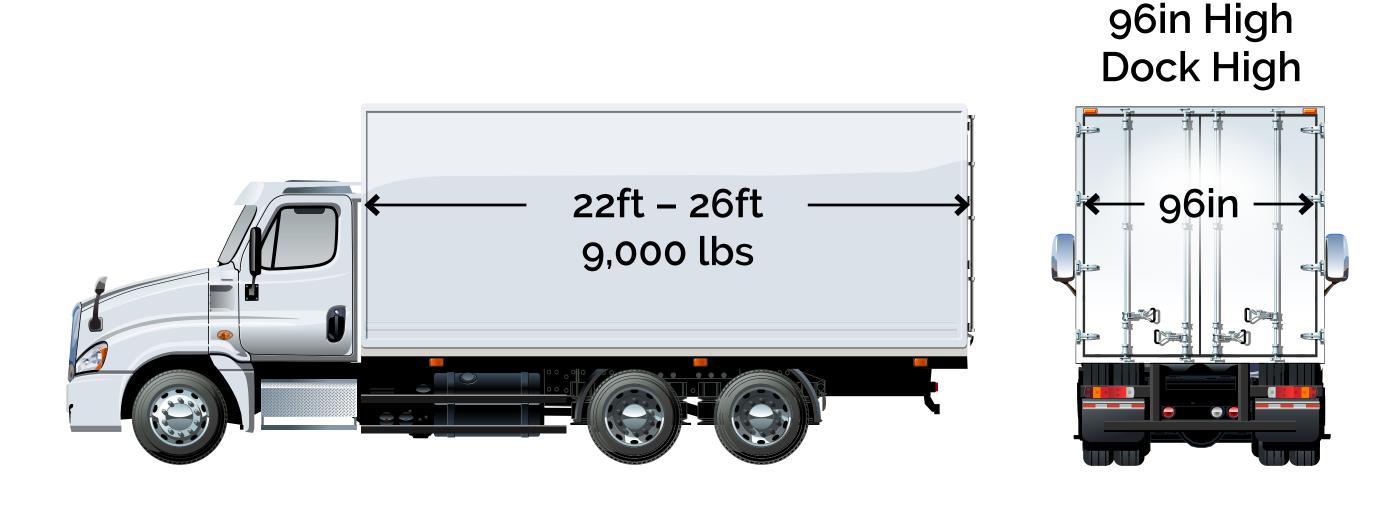

eight process by matching
the cargo's size and weight with the best vehicle.
We also offer exclusive vehicle use, which gives
you full access to the vehicle selected.

# FULLTRUCKLOAD.COM OFFERS:



Single point of contact: Work with the same expeditor during your shipment's entire process-no annoying call centers!



Shipment-to-vehicle matching system:
We carefully match the size and weight of
your shipment to the right vehicle.



Vetted and exclusive carriers: We work with vetted, experienced carriers, so you get one vehicle for the entire delivery process exclusive.



Real-time monitoring and alerts: Our GPS tracking technology lets us know exactly where your shipment is at all times.

### **SPRINTER VAN**



### BOX TRUCK / CUBE VAN / SMALL STRAIGHT TRUCK



### **STRAIGHT TRUCK**



## **53' DRY VAN**



### **FULL FLATBED**



Whether you require the use of our 53-foot tractor-trailer, a full flat-bed trailer or a 12-foot Sprinter Van for your expedited freight, FullTruckload.com's ground truck delivery services have the capacity to accommodate shipments of virtually any size and weight. Working with vetted and approved experienced carriers, an advanced shipment-to-vehicle matching system, real-time tracking, and exclusive use vehicles are just a few of the advantages we offer our clients.

READY TO GET STARTED?

GET A QUOTE TODAY