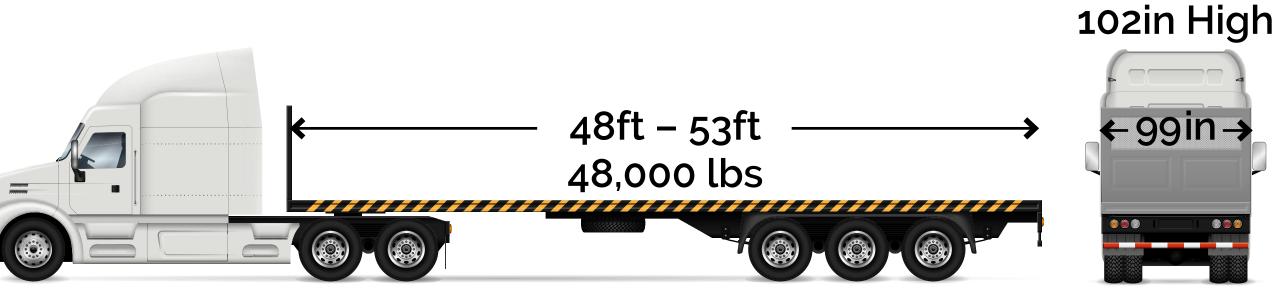

### **FULL FLATBED**

Whether you require the use of our 53-foot tractor-trailer, a full flat-bed trailer or a 12-foot Sprinter Van for your expedited freight, FullTruckload.com's ground truck delivery services have the capacity to accommodate shipments of virtually any size and weight. Working with vetted and approved experienced carriers, an advanced shipment-to-vehicle matching system, real-time tracking, and exclusive use vehicles are just a few of the advantages we offer our clients.