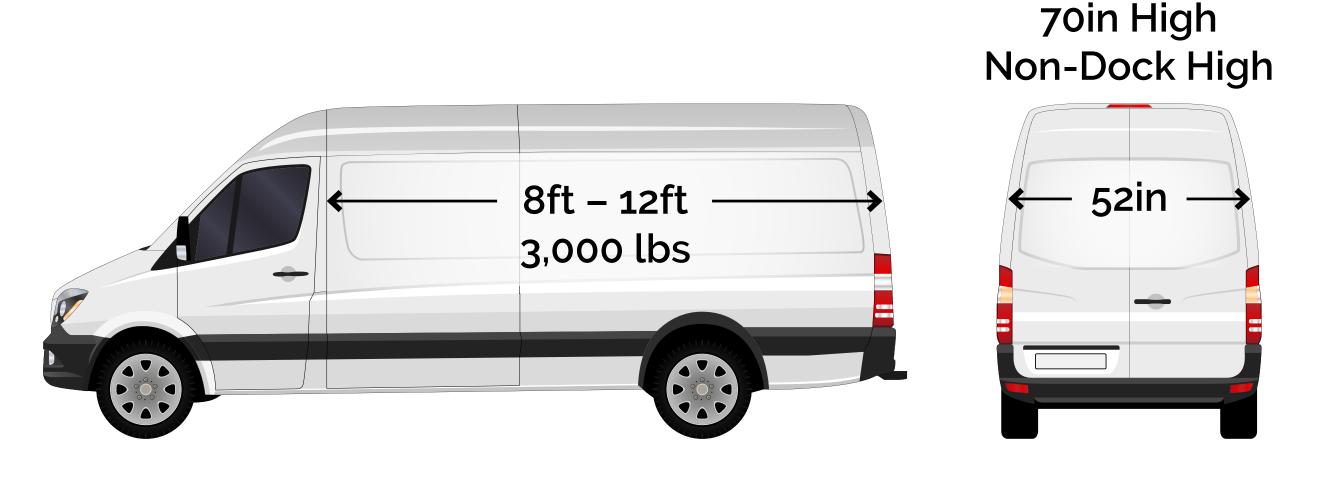

eries,
FullTruckload.com's experienced expeditors
streamline the expedited freight process by matching
the cargo's size and weight with the best vehicle.
We also offer exclusive vehicle use, which gives
you full access to the vehicle selected.

# FULLTRUCKLOAD.COM OFFERS:



Single point of contact: Work with the same expeditor during your shipment's entire process-no annoying call centers!



Shipment-to-vehicle matching system:
We carefully match the size and weight of
your shipment to the right vehicle.



Vetted and exclusive carriers: We work with vetted, experienced carriers, so you get one vehicle for the entire delivery process exclusive.



Real-time monitoring and alerts: Our GPS tracking technology lets us know exactly where your shipment is at all times.

### **SPRINTER VAN**



### BOX TRUCK / CUBE VAN / SMALL STRAIGHT TRUCK



### **STRAIGHT TRUCK**



## **53' DRY VAN**



### **FULL FLATBED**



Whether you require the use of our 53-foot tractor-trailer, a full flat-bed trailer or a 12-foot Sprinter Van for your expedited freight, FullTruckload.com's ground truck delivery services have the capacity to accommodate shipments of virtually any size and weight. Working with vetted and approved experienced carriers, an advanced shipment-to-vehicle matching system, real-time tracking, and exclusive use vehicles are just a few of the advantages we offer our clients.

READY TO GET STARTED?

GET A QUOTE TODAY