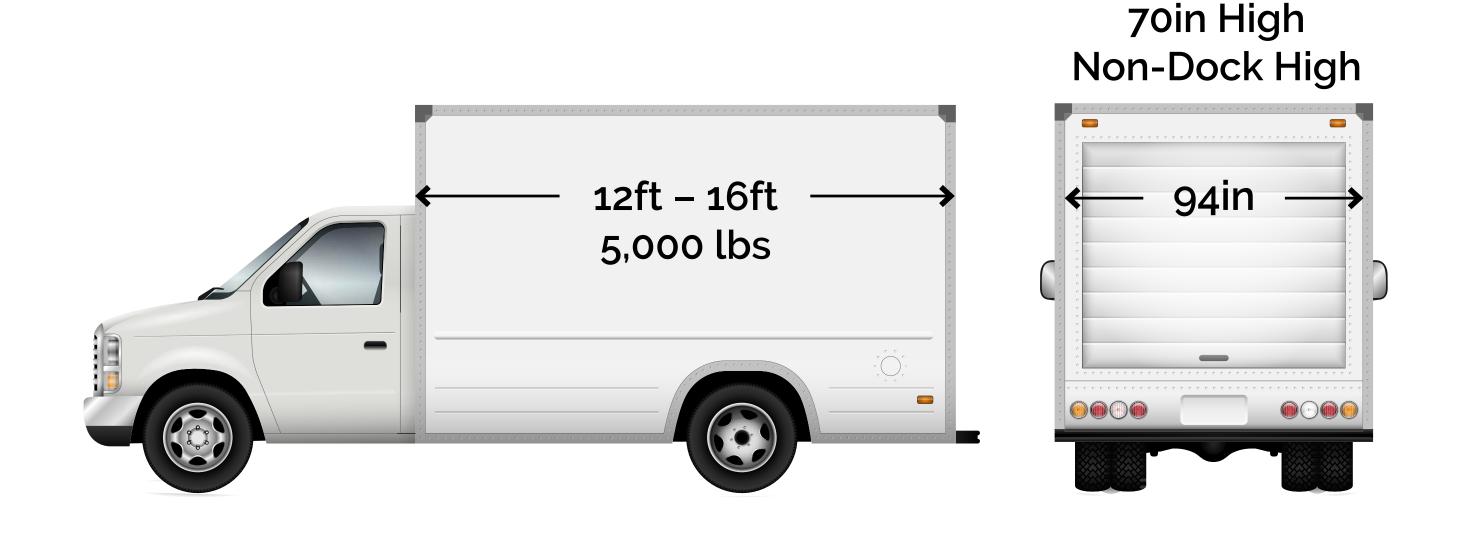

treamline the expedited freight process by matching
the cargo's size and weight with the best vehicle.
We also offer exclusive vehicle use, which gives
you full access to the vehicle selected.

# FULLTRUCKLOAD.COM OFFERS:



Single point of contact: Work with the same expeditor during your shipment's entire process-no annoying call centers!



Shipment-to-vehicle matching system:
We carefully match the size and weight of
your shipment to the right vehicle.



Vetted and exclusive carriers: We work with vetted, experienced carriers, so you get one vehicle for the entire delivery process exclusive.



Real-time monitoring and alerts: Our GPS tracking technology lets us know exactly where your shipment is at all times.

### **SPRINTER VAN**



### BOX TRUCK / CUBE VAN / SMALL STRAIGHT TRUCK



### **STRAIGHT TRUCK**



## **53' DRY VAN**



### **FULL FLATBED**



Whether you require the use of our 53-foot tractor-trailer, a full flat-bed trailer or a 12-foot Sprinter Van for your expedited freight, FullTruckload.com's ground truck delivery services have the capacity to accommodate shipments of virtually any size and weight. Working with vetted and approved experienced carriers, an advanced shipment-to-vehicle matching system, real-time tracking, and exclusive use vehicles are just a few of the advantages we offer our clients.

READY TO GET STARTED?

GET A QUOTE TODAY